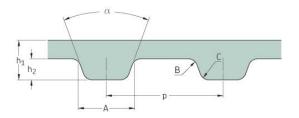

## PHG 214-L-S1800

| No. of teeth      | 58     |
|-------------------|--------|
| Pitch length (in) | 21.4   |
| Pitch length (mm) | 543.56 |
| h1 = Height (mm)  | 3.6    |
| h = Height (in)   | 0.14   |
| Width (mm)        | 457.2  |
| Width (in)        | 18     |
| Sleeve (Y/N)      | Y      |