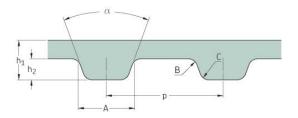

## PHG 113-L-S300

| No. of teeth      | 31     |
|-------------------|--------|
| Pitch length (in) | 11.3   |
| Pitch length (mm) | 287.02 |
| h1 = Height (mm)  | 3.6    |
| h = Height (in)   | 0.14   |
| Width (mm)        | 76.2   |
| Width (in)        | 3      |
| Sleeve (Y/N)      | Y      |