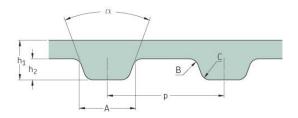

## PHG 195-L-050

| No. of teeth      | 52    |
|-------------------|-------|
| Pitch length (in) | 19.5  |
| Pitch length (mm) | 495.3 |
| h1 = Height (mm)  | 3.6   |
| h = Height (in)   | 0.14  |
| Width (mm)        | 12.7  |
| Width (in)        | 0.5   |
| Sleeve (Y/N)      | N     |