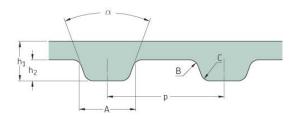

## PHG 863-L-100

|                   | ·····   |
|-------------------|---------|
| No. of teeth      | 230     |
| $\mathbf{D}^{*}$  | 86.25   |
| Pitch length (in) | 80.25   |
| Pitch length (mm) | 2190.75 |
|                   | •       |
| h1 = Height (mm)  | 3.6     |
| h = Hoight (in)   | 0.14    |
| h = Height (in)   | 0.11    |
| Width (mm)        | 25.4    |
|                   | 1       |
| Width (in)        | 1       |
| Sleeve (Y/N)      | N       |
|                   |         |