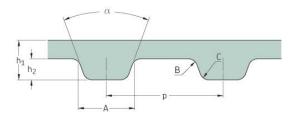

## PHG 697-L-100

| No. of teeth      | 186     |
|-------------------|---------|
| Pitch length (in) | 69.75   |
| Pitch length (mm) | 1771.65 |
| h1 = Height (mm)  | 3.6     |
| h = Height (in)   | 0.14    |
| Width (mm)        | 25.4    |
| Width (in)        | 1       |
| Sleeve (Y/N)      | N       |