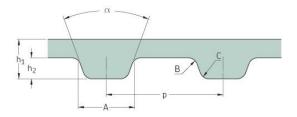

## PHG 453-L-075

| No. of teeth      | 121     |
|-------------------|---------|
| Pitch length (in) | 45.38   |
| Pitch length (mm) | 1152.53 |
| h1 = Height (mm)  | 3.6     |
| h = Height (in)   | 0.14    |
| Width (mm)        | 19.05   |
| Width (in)        | 0.75    |
| Sleeve (Y/N)      | N       |