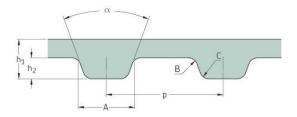

## PHG 435-L-075

| No. of teeth      | 116    |
|-------------------|--------|
| Ditch longth (in) | 43.5   |
| Pitch length (in) | -5.5   |
| Pitch length (mm) | 1104.9 |
| <b>.</b>          | 2.6    |
| h1 = Height (mm)  | 3.6    |
| h = Height (in)   | 0.14   |
|                   |        |
| Width (mm)        | 19.05  |
| Width (in)        | 0.75   |
| width (iii)       | 0.75   |
| Sleeve (Y/N)      | Ν      |
| ••••••            |        |