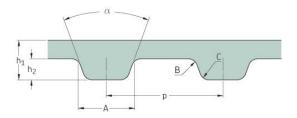

## PHG 322-L-100

| No. of teeth      | 86     |
|-------------------|--------|
| Pitch length (in) | 32.25  |
| Pitch length (mm) | 819.15 |
| h1 = Height (mm)  | 3.6    |
| h = Height (in)   | 0.14   |
| Width (mm)        | 25.4   |
| Width (in)        | 1      |
| Sleeve (Y/N)      | N      |