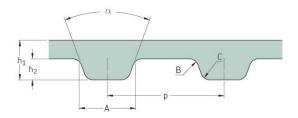

## PHG 67-L-S800

| r                 | 10     |
|-------------------|--------|
| No. of teeth      | 18     |
| Ditch longth (in) | 6.75   |
| Pitch length (in) | 0.75   |
| Pitch length (mm) | 171.45 |
| <b>.</b>          | 2.6    |
| h1 = Height (mm)  | 3.6    |
| h = Height (in)   | 0.14   |
| ••••              |        |
| Width (mm)        | 203.2  |
| Width (in)        | 8      |
|                   | Ŭ      |
| Sleeve (Y/N)      | Y      |
|                   |        |