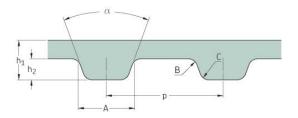

Belts Timing H

## PHG 1130-H-200



| No. of teeth      | 226    |
|-------------------|--------|
| Pitch length (in) | 113    |
| Pitch length (mm) | 2870.2 |
| h1 = Height (mm)  | 4.3    |
| h = Height (in)   | 0.17   |
| Width (mm)        | 50.8   |
| Width (in)        | 2      |
| Sleeve (Y/N)      | N      |

 ® SKF is a registered trademark of the SKF Group
© SKF Group 2012
The contents of this publication are the copyright of the publisher and may not be reproduced (even extracts) unless prior written permission is granted. Every care has been taken to ensure the accuracy of the information contained in this publication but no liability can be accepted for any loss or damage whether direct, indirect or consequential arising out of the use of the information contained herein.