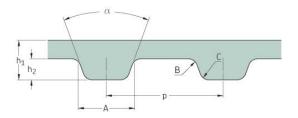

Belts Timing H

## PHG 770-H-S1800



| No. of teeth      | 154    |
|-------------------|--------|
| Pitch length (in) | 77     |
| Pitch length (mm) | 1955.8 |
| h1 = Height (mm)  | 4.3    |
| h = Height (in)   | 0.17   |
| Width (mm)        | 457.2  |
| Width (in)        | 18     |
| Sleeve (Y/N)      | Y      |

 ® SKF is a registered trademark of the SKF Group
© SKF Group 2012
The contents of this publication are the copyright of the publisher and may not be reproduced (even extracts) unless prior written permission is granted. Every care has been taken to ensure the accuracy of the information contained in this publication but no liability can be accepted for any loss or damage whether direct, indirect or consequential arising out of the use of the information contained herein.