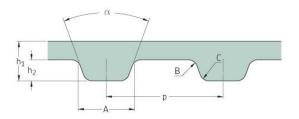

## PHG 590-H-S1800

| No. of teeth      | 118    |
|-------------------|--------|
| Pitch length (in) | 59     |
| Pitch length (mm) | 1498.6 |
| h1 = Height (mm)  | 4.3    |
| h = Height (in)   | 0.17   |
| Width (mm)        | 457.2  |
| Width (in)        | 18     |
| Sleeve (Y/N)      | Y      |