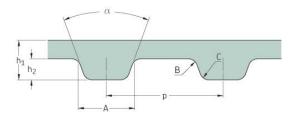

## PHG 580-H-S1800

| No. of teeth      | 116    |
|-------------------|--------|
| Pitch length (in) | 58     |
| Pitch length (mm) | 1473.2 |
| h1 = Height (mm)  | 4.3    |
| h = Height (in)   | 0.17   |
| Width (mm)        | 457.2  |
| Width (in)        | 18     |
| Sleeve (Y/N)      | Y      |
|                   |        |