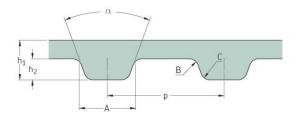

## PHG 550-H-S1800

| No. of teeth      | 110   |
|-------------------|-------|
| Ditch longth (in) | 55    |
| Pitch length (in) |       |
| Pitch length (mm) | 1397  |
| • · · ·           | 4.2   |
| h1 = Height (mm)  | 4.3   |
| h = Height (in)   | 0.17  |
|                   |       |
| Width (mm)        | 457.2 |
| Width (in)        | 18    |
|                   |       |
| Sleeve (Y/N)      | Y     |
| ·····             |       |