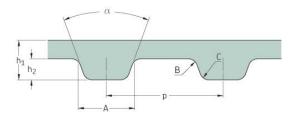

## PHG 515-H-S1800

| No. of teeth                           | 103    |
|----------------------------------------|--------|
|                                        | 51.5   |
| Pitch length (in)                      | 51.5   |
| Pitch length (mm)                      | 1308.1 |
| Pitch length (min)                     | 1500.1 |
| h1 = Height (mm)                       | 4.3    |
| •••••••••••••••••••••••••••••••••••••• | 0.15   |
| h = Height (in)                        | 0.17   |
| Width (mm)                             | 457.2  |
| Width (mm)                             | 457.2  |
| Width (in)                             | 18     |
|                                        | -      |
| Sleeve (Y/N)                           | Y      |
| \ / · · ·/                             |        |