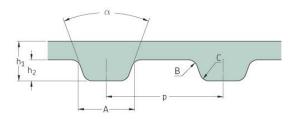

Belts Timing H

## PHG 480-H-S1800



| No. of teeth      | 96     |
|-------------------|--------|
| Pitch length (in) | 48     |
| Pitch length (mm) | 1219.2 |
| h1 = Height (mm)  | 4.3    |
| h = Height (in)   | 0.17   |
| Width (mm)        | 457.2  |
| Width (in)        | 18     |
| Sleeve (Y/N)      | Y      |

 ® SKF is a registered trademark of the SKF Group
© SKF Group 2012
The contents of this publication are the copyright of the publisher and may not be reproduced (even extracts) unless prior written permission is granted. Every care has been taken to ensure the accuracy of the information contained in this publication but no liability can be accepted for any loss or damage whether direct, indirect or consequential arising out of the use of the information contained herein.