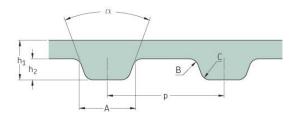

## PHG 380-H-300

| No. of teeth      | 76    |
|-------------------|-------|
| Pitch length (in) | 38    |
| Pitch length (mm) | 965.2 |
| h1 = Height (mm)  | 4.3   |
| h = Height (in)   | 0.17  |
| Width (mm)        | 76.2  |
| Width (in)        | 3     |
| Sleeve (Y/N)      | N     |