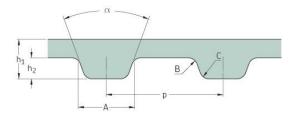

## PHG 365-H-300

| No. of teeth      | 73    |
|-------------------|-------|
| Pitch length (in) | 36.5  |
| Pitch length (mm) | 927.1 |
| h1 = Height (mm)  | 4.3   |
| h = Height (in)   | 0.17  |
| Width (mm)        | 76.2  |
| Width (in)        | 3     |
| Sleeve (Y/N)      | N     |