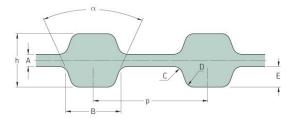

Belts Timing D-XL

## PHG D-1494-XL-031



| No. of teeth      | 1494    |
|-------------------|---------|
| Pitch length (in) | 149.4   |
| Pitch length (mm) | 3794.76 |
| h = Height (mm)   | 3.05    |
| h = Height (in)   | 0.12    |
| Width (mm)        | 7.87    |
| Width (in)        | 0.31    |
| Sleeve (Y/N)      | N       |
|                   |         |

 ® SKF is a registered trademark of the SKF Group
© SKF Group 2012
The contents of this publication are the copyright of the publisher and may not be reproduced (even extracts) unless prior written permission is granted. Every care has been taken to ensure the accuracy of the information contained in this publication but no liability can be accepted for any loss or damage whether direct, indirect or consequential arising out of the use of the information contained herein.