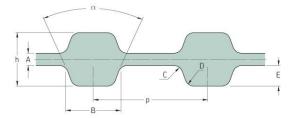

## PHG D-788-XL-025

| No. of teeth      | 788     |
|-------------------|---------|
| Pitch length (in) | 78.8    |
| Pitch length (mm) | 2001.52 |
| h = Height (mm)   | 3.05    |
| h = Height (in)   | 0.12    |
| Width (mm)        | 6.35    |
| Width (in)        | 0.25    |
| Sleeve (Y/N)      | N       |
|                   |         |