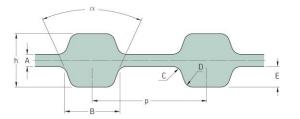

## PHG D-194-XL-S1800

| No. of teeth      | 194    |
|-------------------|--------|
| Pitch length (in) | 19.4   |
| Pitch length (mm) | 492.76 |
| h = Height (mm)   | 3.05   |
| h = Height (in)   | 0.12   |
| Width (mm)        | 457.2  |
| Width (in)        | 18     |
| Sleeve (Y/N)      | Y      |
|                   |        |