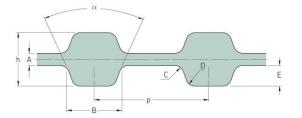

## PHG D-188-XL-037

| No. of teeth      | 188    |
|-------------------|--------|
| Pitch length (in) | 18.8   |
| Pitch length (mm) | 477.52 |
| h = Height (mm)   | 3.05   |
| h = Height (in)   | 0.12   |
| Width (mm)        | 9.4    |
| Width (in)        | 0.37   |
| Sleeve (Y/N)      | N      |
|                   |        |