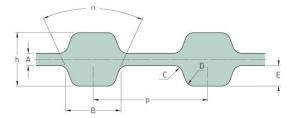

## PHG D-188-XL-031

| No. of teeth      | 188    |
|-------------------|--------|
| Pitch length (in) | 18.8   |
| Pitch length (mm) | 477.52 |
| h = Height (mm)   | 3.05   |
| h = Height (in)   | 0.12   |
| Width (mm)        | 7.87   |
| Width (in)        | 0.31   |
| Sleeve (Y/N)      | N      |
|                   |        |