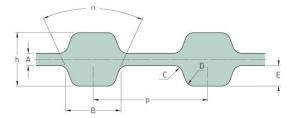

## PHG D-184-XL-031

| No. of teeth      | 184    |
|-------------------|--------|
| Pitch length (in) | 18.4   |
| Pitch length (mm) | 467.36 |
| h = Height (mm)   | 3.05   |
| h = Height (in)   | 0.12   |
| Width (mm)        | 7.87   |
| Width (in)        | 0.31   |
| Sleeve (Y/N)      | N      |
|                   |        |