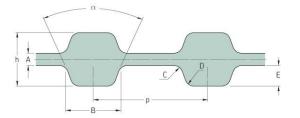

## PHG D-162-XL-037

| No. of teeth      | 162    |
|-------------------|--------|
| Pitch length (in) | 16.2   |
| Pitch length (mm) | 411.48 |
| h = Height (mm)   | 3.05   |
| h = Height (in)   | 0.12   |
| Width (mm)        | 9.4    |
| Width (in)        | 0.37   |
| Sleeve (Y/N)      | N      |
|                   |        |