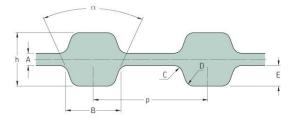

## PHG D-152-XL-031

| No. of teeth      | 152    |
|-------------------|--------|
| Pitch length (in) | 15.2   |
| Pitch length (mm) | 386.08 |
| h = Height (mm)   | 3.05   |
| h = Height (in)   | 0.12   |
| Width (mm)        | 7.87   |
| Width (in)        | 0.31   |
| Sleeve (Y/N)      | N      |
|                   |        |