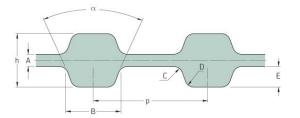

## PHG D-146-XL-037

| No. of teeth      | 146    |
|-------------------|--------|
| Pitch length (in) | 14.6   |
| Pitch length (mm) | 370.84 |
| h = Height (mm)   | 3.05   |
| h = Height (in)   | 0.12   |
| Width (mm)        | 9.4    |
| Width (in)        | 0.37   |
| Sleeve (Y/N)      | N      |
|                   |        |