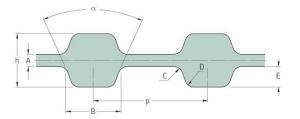

## PHG D-130-XL-031

| No. of teeth      | 130   |
|-------------------|-------|
| Pitch length (in) | 13    |
| Pitch length (mm) | 330.2 |
| h = Height (mm)   | 3.05  |
| h = Height (in)   | 0.12  |
| Width (mm)        | 7.87  |
| Width (in)        | 0.31  |
| Sleeve (Y/N)      | N     |
|                   |       |