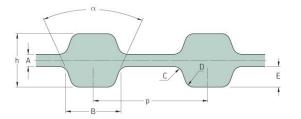

Belts Timing D-XL

## PHG D-116-XL-025



| No. of teeth      | 116    |
|-------------------|--------|
| Pitch length (in) | 11.6   |
| Pitch length (mm) | 294.64 |
| h = Height (mm)   | 3.05   |
| h = Height (in)   | 0.12   |
| Width (mm)        | 6.35   |
| Width (in)        | 0.25   |
| Sleeve (Y/N)      | N      |
|                   |        |

 ® SKF is a registered trademark of the SKF Group
© SKF Group 2012
The contents of this publication are the copyright of the publisher and may not be reproduced (even extracts) unless prior written permission is granted. Every care has been taken to ensure the accuracy of the information contained in this publication but no liability can be accepted for any loss or damage whether direct, indirect or consequential arising out of the use of the information contained herein.