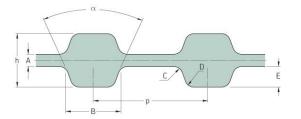

## PHG D-108-XL-025

| No. of teeth      | 108    |
|-------------------|--------|
| Pitch length (in) | 10.8   |
| Pitch length (mm) | 274.32 |
| h = Height (mm)   | 3.05   |
| h = Height (in)   | 0.12   |
| Width (mm)        | 6.35   |
| Width (in)        | 0.25   |
| Sleeve (Y/N)      | N      |
|                   |        |