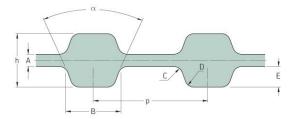

## PHG D-102-XL-031

| No. of teeth      | 102    |
|-------------------|--------|
| Pitch length (in) | 10.2   |
| Pitch length (mm) | 259.08 |
| h = Height (mm)   | 3.05   |
| h = Height (in)   | 0.12   |
| Width (mm)        | 7.87   |
| Width (in)        | 0.31   |
| Sleeve (Y/N)      | N      |
|                   |        |