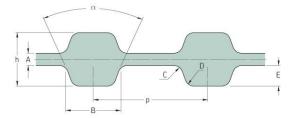

Belts Timing D-XL

## PHG D-90-XL-031



| No. of teeth      | 90    |
|-------------------|-------|
| Pitch length (in) | 9     |
| Pitch length (mm) | 228.6 |
| h = Height (mm)   | 3.05  |
| h = Height (in)   | 0.12  |
| Width (mm)        | 7.87  |
| Width (in)        | 0.31  |
| Sleeve (Y/N)      | N     |
|                   |       |

 ® SKF is a registered trademark of the SKF Group
© SKF Group 2012
The contents of this publication are the copyright of the publisher and may not be reproduced (even extracts) unless prior written permission is granted. Every care has been taken to ensure the accuracy of the information contained in this publication but no liability can be accepted for any loss or damage whether direct, indirect or consequential arising out of the use of the information contained herein.