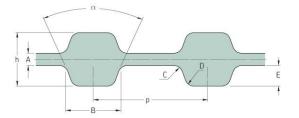

## PHG D-84-XL-031

| No. of teeth      | 84     |
|-------------------|--------|
| Pitch length (in) | 8.4    |
| Pitch length (mm) | 213.36 |
| h = Height (mm)   | 3.05   |
| h = Height (in)   | 0.12   |
| Width (mm)        | 7.87   |
| Width (in)        | 0.31   |
| Sleeve (Y/N)      | N      |
|                   |        |