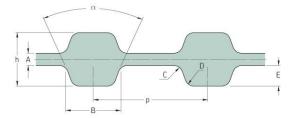

Belts Timing D-XL

## PHG D-60-XL-025



| No. of teeth      | 60    |
|-------------------|-------|
| Pitch length (in) | 6     |
| Pitch length (mm) | 152.4 |
| h = Height (mm)   | 3.05  |
| h = Height (in)   | 0.12  |
| Width (mm)        | 6.35  |
| Width (in)        | 0.25  |
| Sleeve (Y/N)      | N     |
|                   |       |

 ® SKF is a registered trademark of the SKF Group
© SKF Group 2012
The contents of this publication are the copyright of the publisher and may not be reproduced (even extracts) unless prior written permission is granted. Every care has been taken to ensure the accuracy of the information contained in this publication but no liability can be accepted for any loss or damage whether direct, indirect or consequential arising out of the use of the information contained herein.