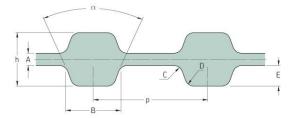

## PHG D-432-XL-025

| No. of teeth      | 216     |
|-------------------|---------|
| Pitch length (in) | 43.2    |
| Pitch length (mm) | 1097.28 |
| h = Height (mm)   | 3.05    |
| h = Height (in)   | 0.12    |
| Width (mm)        | 6.35    |
| Width (in)        | 0.25    |
| Sleeve (Y/N)      | N       |
|                   |         |