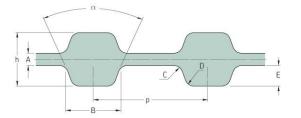

## PHG D-208-XL-025

| No. of teeth      | 104    |
|-------------------|--------|
| Pitch length (in) | 20.8   |
| Pitch length (mm) | 528.32 |
| h = Height (mm)   | 3.05   |
| h = Height (in)   | 0.12   |
| Width (mm)        | 6.35   |
| Width (in)        | 0.25   |
| Sleeve (Y/N)      | N      |
|                   |        |