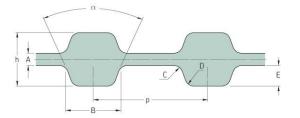

## PHG D-564-XL-037

| No. of teeth      | 282     |
|-------------------|---------|
| Pitch length (in) | 56.4    |
| Pitch length (mm) | 1432.56 |
| h = Height (mm)   | 3.05    |
| h = Height (in)   | 0.12    |
| Width (mm)        | 9.4     |
| Width (in)        | 0.37    |
| Sleeve (Y/N)      | N       |
|                   |         |