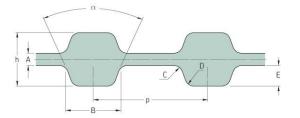

## PHG D-326-XL-037

| No. of teeth      | 163    |
|-------------------|--------|
| Pitch length (in) | 32.6   |
| Pitch length (mm) | 828.04 |
| h = Height (mm)   | 3.05   |
| h = Height (in)   | 0.12   |
| Width (mm)        | 9.4    |
| Width (in)        | 0.37   |
| Sleeve (Y/N)      | N      |
|                   |        |