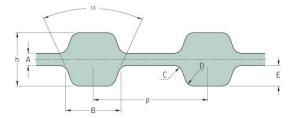

## PHG D-326-XL-031

| No. of teeth      | 163    |
|-------------------|--------|
| Pitch length (in) | 32.6   |
| Pitch length (mm) | 828.04 |
| h = Height (mm)   | 3.05   |
| h = Height (in)   | 0.12   |
| Width (mm)        | 7.87   |
| Width (in)        | 0.31   |
| Sleeve (Y/N)      | N      |
|                   |        |