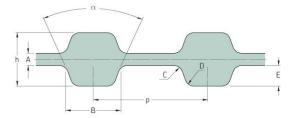

## PHG D-290-XL-037

| No. of teeth      | 145   |
|-------------------|-------|
| Pitch length (in) | 29    |
| Pitch length (mm) | 736.6 |
| h = Height (mm)   | 3.05  |
| h = Height (in)   | 0.12  |
| Width (mm)        | 9.4   |
| Width (in)        | 0.37  |
| Sleeve (Y/N)      | N     |
|                   |       |