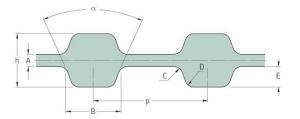

Belts Timing D-XL

## PHG D-270-XL-037



| No. of teeth      | 135   |
|-------------------|-------|
| Pitch length (in) | 27    |
| Pitch length (mm) | 685.8 |
| h = Height (mm)   | 3.05  |
| h = Height (in)   | 0.12  |
| Width (mm)        | 9.4   |
| Width (in)        | 0.37  |
| Sleeve (Y/N)      | N     |
|                   |       |

 ® SKF is a registered trademark of the SKF Group
© SKF Group 2012
The contents of this publication are the copyright of the publisher and may not be reproduced (even extracts) unless prior written permission is granted. Every care has been taken to ensure the accuracy of the information contained in this publication but no liability can be accepted for any loss or damage whether direct, indirect or consequential arising out of the use of the information contained herein.