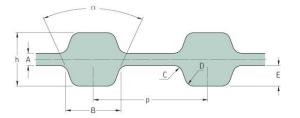

## PHG D-234-XL-037

| No. of teeth      | 117    |
|-------------------|--------|
| Pitch length (in) | 23.4   |
| Pitch length (mm) | 594.36 |
| h = Height (mm)   | 3.05   |
| h = Height (in)   | 0.12   |
| Width (mm)        | 9.4    |
| Width (in)        | 0.37   |
| Sleeve (Y/N)      | N      |
|                   |        |