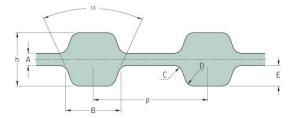

## PHG D-212-XL-031

| No. of teeth      | 106    |
|-------------------|--------|
| Pitch length (in) | 21.2   |
| Pitch length (mm) | 538.48 |
| h = Height (mm)   | 3.05   |
| h = Height (in)   | 0.12   |
| Width (mm)        | 7.87   |
| Width (in)        | 0.31   |
| Sleeve (Y/N)      | N      |
|                   |        |