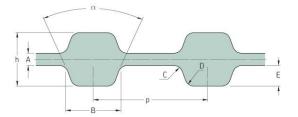

## PHG D-881-L-075

| No. of teeth      | 476     |
|-------------------|---------|
| Pitch length (in) | 88.1    |
| Pitch length (mm) | 2237.74 |
| h = Height (mm)   | 4.57    |
| h = Height (in)   | 0.18    |
| Width (mm)        | 19.05   |
| Width (in)        | 0.75    |
| Sleeve (Y/N)      | N       |
|                   |         |