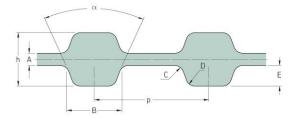

## PHG D-630-L-075

| No. of teeth      | 168    |
|-------------------|--------|
| Pitch length (in) | 63     |
| Pitch length (mm) | 1600.2 |
| h = Height (mm)   | 4.57   |
| h = Height (in)   | 0.18   |
| Width (mm)        | 19.05  |
| Width (in)        | 0.75   |
| Sleeve (Y/N)      | N      |
|                   |        |