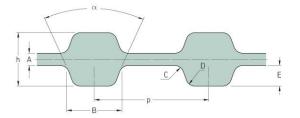

## PHG D-600-L-050

| No. of teeth      | 160  |
|-------------------|------|
| Pitch length (in) | 60   |
| Pitch length (mm) | 1524 |
| h = Height (mm)   | 4.57 |
| h = Height (in)   | 0.18 |
| Width (mm)        | 12.7 |
| Width (in)        | 0.5  |
| Sleeve (Y/N)      | N    |
|                   |      |