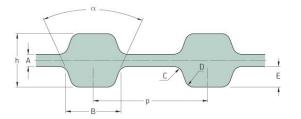

## PHG D-330-L-S1800

| No. of teeth      | 88    |
|-------------------|-------|
| Pitch length (in) | 33    |
| Pitch length (mm) | 838.2 |
| h = Height (mm)   | 4.57  |
| h = Height (in)   | 0.18  |
| Width (mm)        | 457.2 |
| Width (in)        | 18    |
| Sleeve (Y/N)      | Y     |
|                   |       |