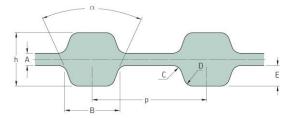

## PHG D-277-L-S1800

| No. of teeth      | 74     |
|-------------------|--------|
| Pitch length (in) | 27.75  |
| Pitch length (mm) | 704.85 |
| h = Height (mm)   | 4.57   |
| h = Height (in)   | 0.18   |
| Width (mm)        | 457.2  |
| Width (in)        | 18     |
| Sleeve (Y/N)      | Y      |
|                   |        |