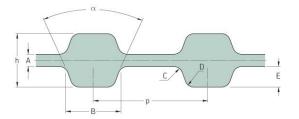

## PHG D-191-L-100

| No. of teeth      | 103    |
|-------------------|--------|
| Pitch length (in) | 19.1   |
| Pitch length (mm) | 485.14 |
| h = Height (mm)   | 4.57   |
| h = Height (in)   | 0.18   |
| Width (mm)        | 25.4   |
| Width (in)        | 1      |
| Sleeve (Y/N)      | N      |
|                   |        |