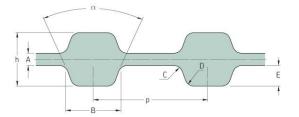

## PHG D-185-L-050

| No. of teeth      | 100   |
|-------------------|-------|
| Pitch length (in) | 18.5  |
| Pitch length (mm) | 469.9 |
| h = Height (mm)   | 4.57  |
| h = Height (in)   | 0.18  |
| Width (mm)        | 12.7  |
| Width (in)        | 0.5   |
| Sleeve (Y/N)      | N     |
|                   |       |